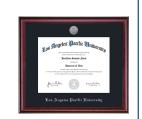

## PACKAGE 2 - CLASSIC MEDALLION GRAD PACK

Cap, Gown, LAPU Seal Tassel LAPU Graduation Sash 25 LAPU Personalized Announcements Classic Medallion Diploma Frame

Associates \$309.99
Bachelor \$309.99
Master (with Hood) \$354.99