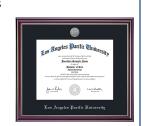

## PACKAGE 1 - JEFFERSON MEDALLION GRAD PACK

Cap, Gown, LAPU Seal Tassel LAPU Graduation Sash 25 LAPU Personalized Announcements Jefferson Medallion Diploma Frame

Associates \$319.99 Bachelor \$319.99 Master (with Hood) \$364.99