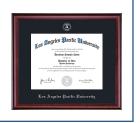

#### PACKAGE 3 - CLASSIC EMBOSSED GRAD PACK

Cap, Gown, LAPU Seal Tassel LAPU Graduation Sash 25 LAPU Personalized Announcements Classic Embossed Diploma Frame

Associates \$294.99 Bachelor \$294.99 Master (with Hood) \$339.99