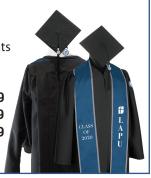

## PACKAGE 1 - JEFFERSON MEDALLION GRAD PACK

Cap, Gown, LAPU Seal Tassel LAPU Graduation Sash 25 LAPU Personalized Announcements Jefferson Medallion Diploma Frame

Associates \$319.99 Bachelor \$319.99 Master (with Hood) \$364.99

## PACKAGE 2 - CLASSIC MEDALLION GRAD PACK

Cap, Gown, LAPU Seal Tassel LAPU Graduation Sash 25 LAPU Personalized Announcements Classic Medallion Diploma Frame

Associates \$309.99
Bachelor \$309.99
Master (with Hood) \$354.99

#### PACKAGE 3 - CLASSIC EMBOSSED GRAD PACK

Cap, Gown, LAPU Seal Tassel LAPU Graduation Sash 25 LAPU Personalized Announcements Classic Embossed Diploma Frame

Associates \$294.99 Bachelor \$294.99 Master (with Hood) \$339.99

## PACKAGE 4 - ESSENTIALS GRAD PACK

Cap, Gown, LAPU Seal Tassel LAPU Graduation Sash 25 LAPU Personalized Announcements No Diploma Frame

Associates \$159.99
Bachelor \$159.99
Master (with Hood) \$204.99