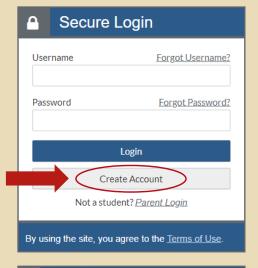

## **HOW TO CREATE AN ACCOUNT**

You will need to create a new username and password. This should be different from what you use to log into the LAPU Learner Portal.

- 1 Clear your Cache on your computer
- Go to https://lapu.studentforms.com/
- 3 Click on "Create Account"
- Complete *required* fields and click on "Create Account"
- You will receive a **confirmation email**.
  Click on the link in the email to verify your email address.
- Once your email has been verified, you will be able to log in with your username and password.